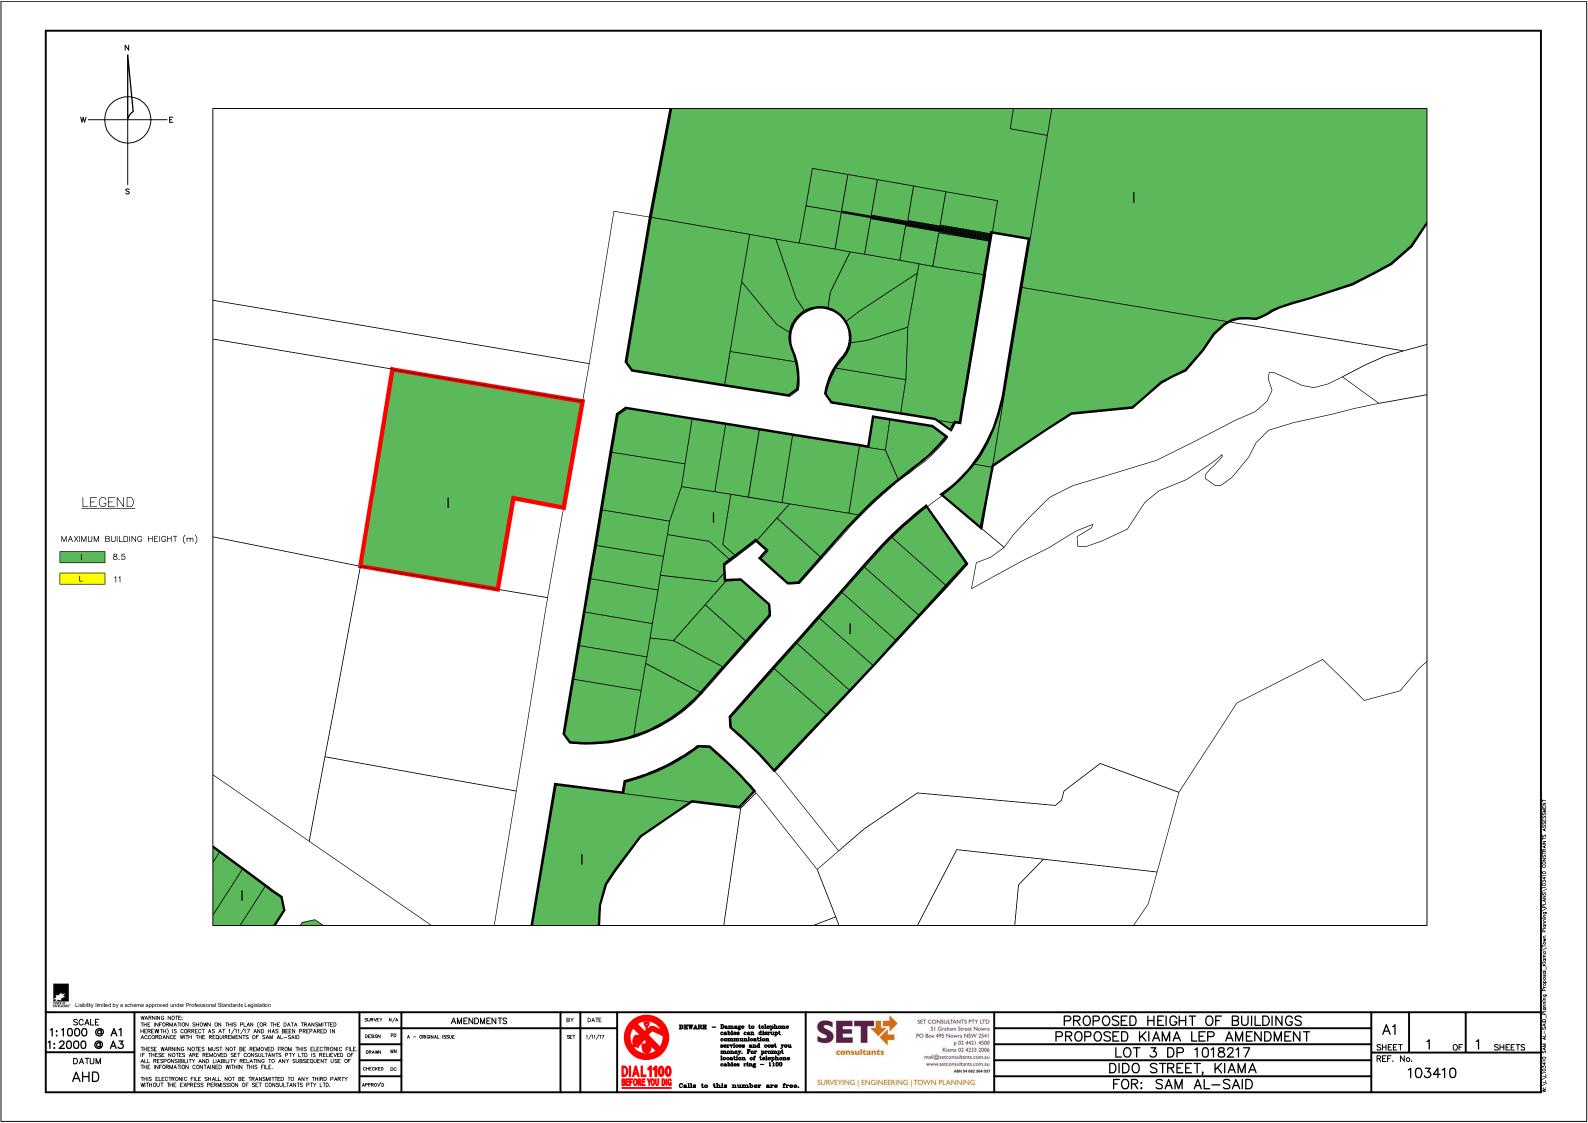

## <u>LEGEND</u>

MAXIMUM FLOOR SPACE RATIO (n:1)

**C** 0.45

**H** 0.7

L 0.9

SCALE 1:1000 @ A1 1:2000 @ A3 DATUM

AHD

WARNING NOTE: THE INFORMATION SHOWN ON THIS PLAN (OR THE DATA TRANSMITTED HEREWITH) IS CORRECT AS AT 1/11/17 AND HAS BEEN PREPARED IN ACCORDANCE WITH THE REQUIREMENTS OF SAM AL—SAID

THIS ELECTRONIC FILE SHALL NOT BE TRANSMITTED TO ANY THIRD PARTY WITHOUT THE EXPRESS PERMISSION OF SET CONSULTANTS PTY LTD.

| N/A | AMENDMENTS         | BY  |   |
|-----|--------------------|-----|---|
| PD  | A - ORIGINAL ISSUE | SET | 1 |
| MN  |                    |     |   |
| DC  |                    |     |   |
|     |                    |     |   |

| PROPOSED FLOOR SPACE RATIOS  |                  |          |    |
|------------------------------|------------------|----------|----|
| PROPOSED KIAMA LEP AMENDMENT | 1 A1             | 1        |    |
| LOT 3 DP 1018217             | SHEET<br>REF. No | <u> </u> | OF |
| DIDO STREET, KIAMA           |                  | 1034     | 10 |
| FOR: SAM AL-SAID             | 1                |          |    |