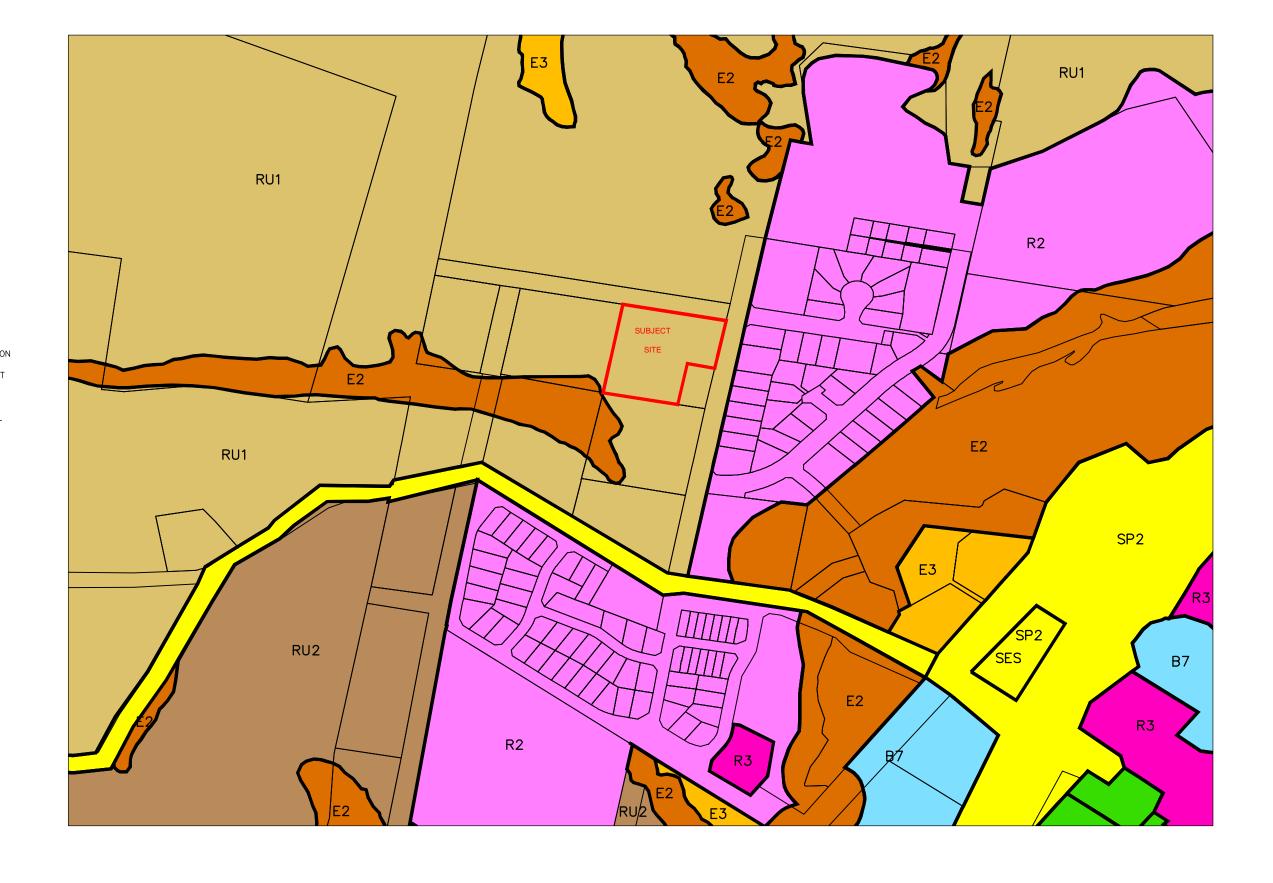

## **LEGEND**

ZONE

B7 BUSINESS PARK

ENVIRONMENTAL CONSERVATION

E3 ENVIRONMENTAL MANAGEMENT R2

LOW DENSITY RESIDENTIAL

MEDIUM DENSITY RESIDENTIAL

PUBLIC RECREATION

PRIMARY PRODUCTION

RURAL LANDSCAPE

INFRASTRUCTURE

SCALE 1:2000 **@** A1 1:4000 **@** A3 DATUM

AHD

WARNING NOTE:
THE INFORMATION SHOWN ON THIS PLAN (OR THE DATA TRANSMITTED HEREWITH) IS CORRECT AS AT 4/12/17 AND HAS BEEN PREPARED IN ACCORDANCE WITH THE REQUIREMENTS OF SAM AL-SAID.

| EXISITNG ZONING MAP |                  |   |    |   |      |
|---------------------|------------------|---|----|---|------|
| KIAMA LEP 2011      | A1               | 1 |    | 1 |      |
| LOT 3 DP 1018217    | SHEET<br>REF. No |   | OF | ı | SHEE |
| DIDO STREET, KIAMA  | 103410           |   |    |   |      |
| FOR: SAM AL-SAID    |                  |   |    |   |      |