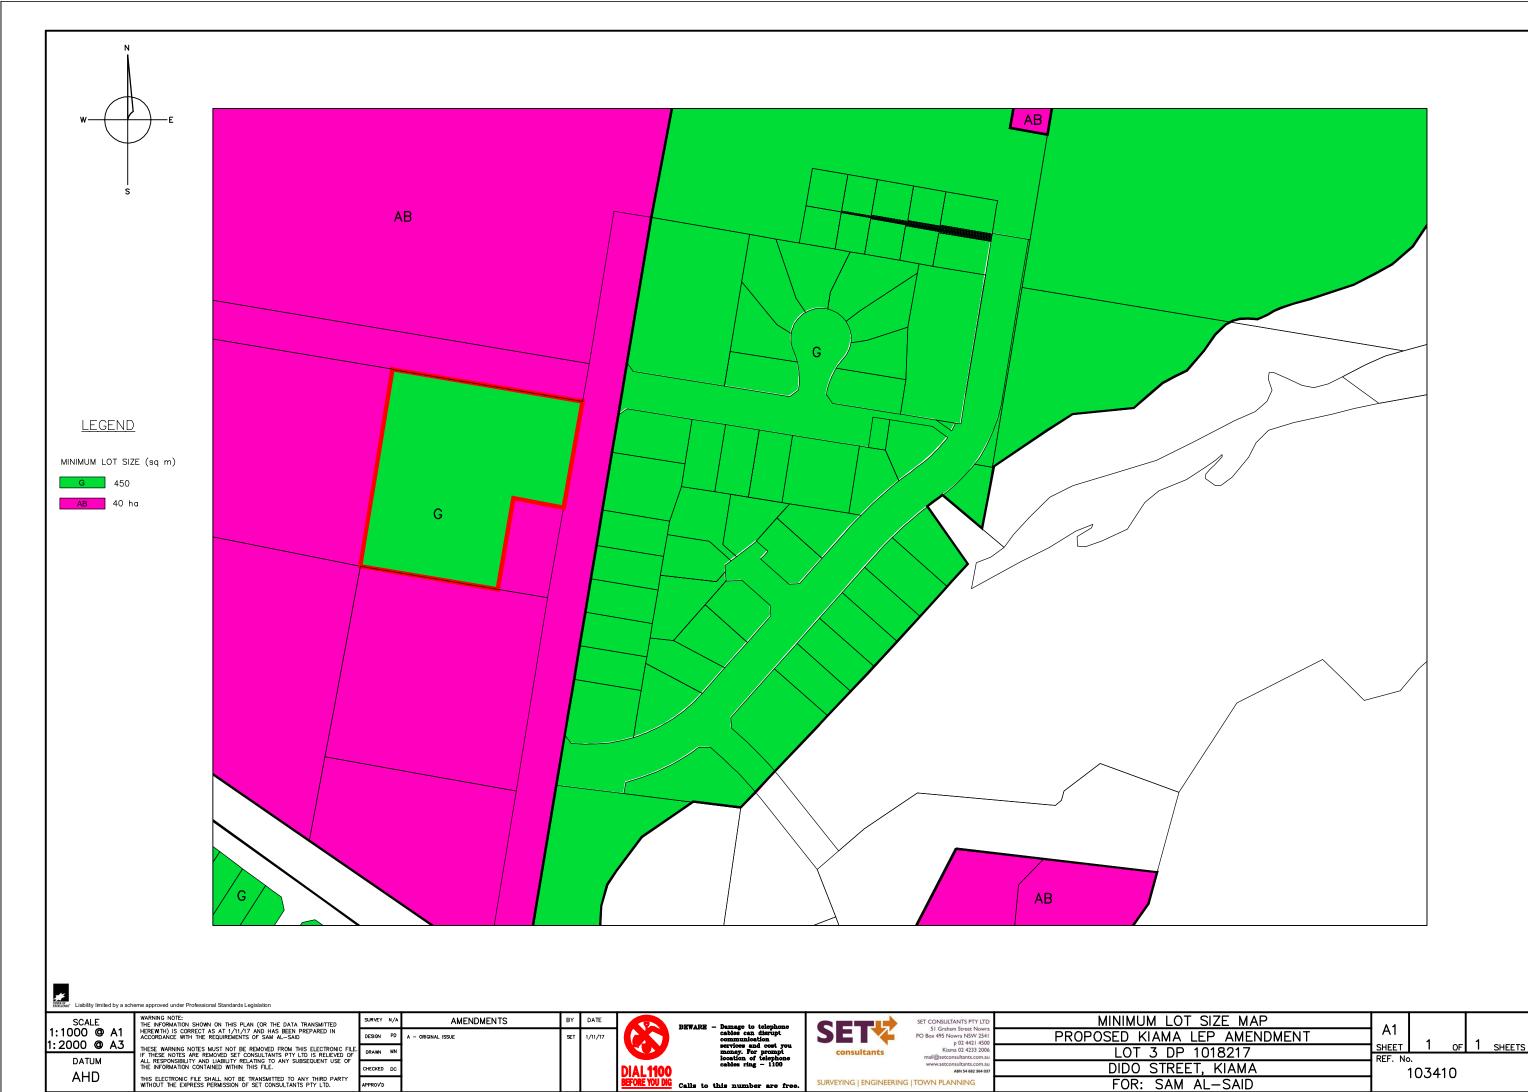

## <u>LEGEND</u>

MAXIMUM FLOOR SPACE RATIO (n:1)

**C** 0.45

**H** 0.7

L 0.9

SCALE 1:1000 @ A1 1:2000 @ A3 DATUM

AHD

WARNING NOTE: THE INFORMATION SHOWN ON THIS PLAN (OR THE DATA TRANSMITTED HEREWITH) IS CORRECT AS AT 1/11/17 AND HAS BEEN PREPARED IN ACCORDANCE WITH THE REQUIREMENTS OF SAM AL—SAID

THIS ELECTRONIC FILE SHALL NOT BE TRANSMITTED TO ANY THIRD PARTY WITHOUT THE EXPRESS PERMISSION OF SET CONSULTANTS PTY LTD.

| N/A | AMENDMENTS         | BY  |   |
|-----|--------------------|-----|---|
| PD  | A - ORIGINAL ISSUE | SET | 1 |
| MN  |                    |     |   |
| DC  |                    |     |   |
|     |                    |     |   |

| PROPOSED FLOOR SPACE RATIOS  |                  |          |    |
|------------------------------|------------------|----------|----|
| PROPOSED KIAMA LEP AMENDMENT | 1 A1             | 1        |    |
| LOT 3 DP 1018217             | SHEET<br>REF. No | <u> </u> | OF |
| DIDO STREET, KIAMA           |                  | 1034     | 10 |
| FOR: SAM AL-SAID             | 1                |          |    |