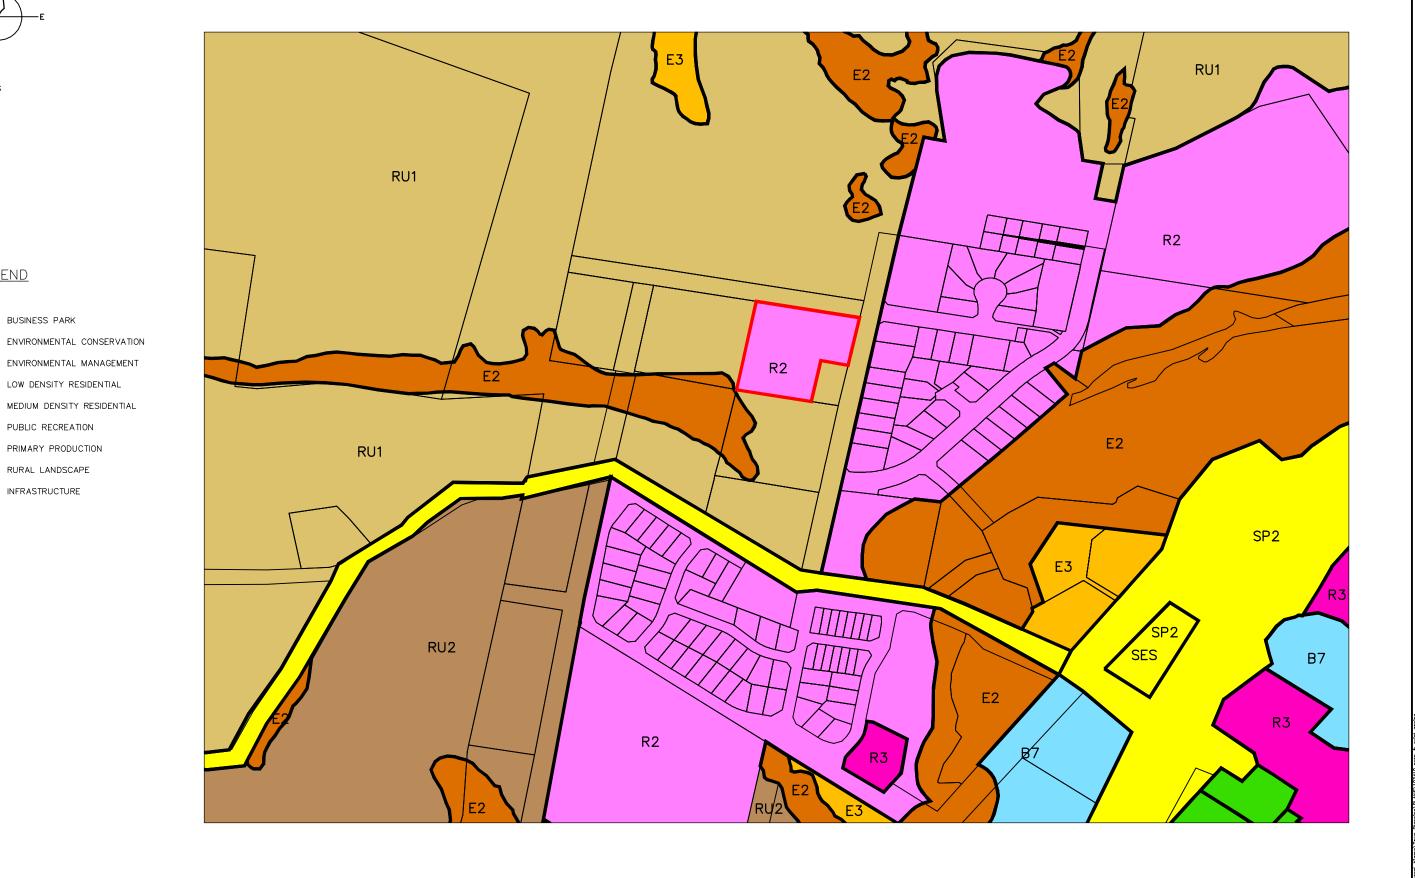

## <u>LEGEND</u>

ZONE

SP2

B7 BUSINESS PARK

ENVIRONMENTAL CONSERVATION

R2 LOW DENSITY RESIDENTIAL

MEDIUM DENSITY RESIDENTIAL

PUBLIC RECREATION RU1 PRIMARY PRODUCTION

RU2 RURAL LANDSCAPE

INFRASTRUCTURE

SCALE 1:2000 **@** A1 1:4000 **@** A3 DATUM

AHD

THIS ELECTRONIC FILE SHALL NOT BE TRANSMITTED TO ANY THIRD PARTY WITHOUT THE EXPRESS PERMISSION OF SET CONSULTANTS PTY LTD.

| PROPOSED ZONING              |                  |   |    |   |        |   |
|------------------------------|------------------|---|----|---|--------|---|
| PROPOSED KIAMA LEP AMENDMENT | 1 A1             | 1 |    | 1 |        |   |
| LOT 3 DP 1018217             | SHEET<br>REF. No |   | OF |   | SHEETS | _ |
| DIDO STREET, KIAMA           | 103410           |   |    |   |        |   |
| FOR: SAM AL-SAID             |                  |   |    |   |        |   |
|                              |                  |   |    |   |        |   |