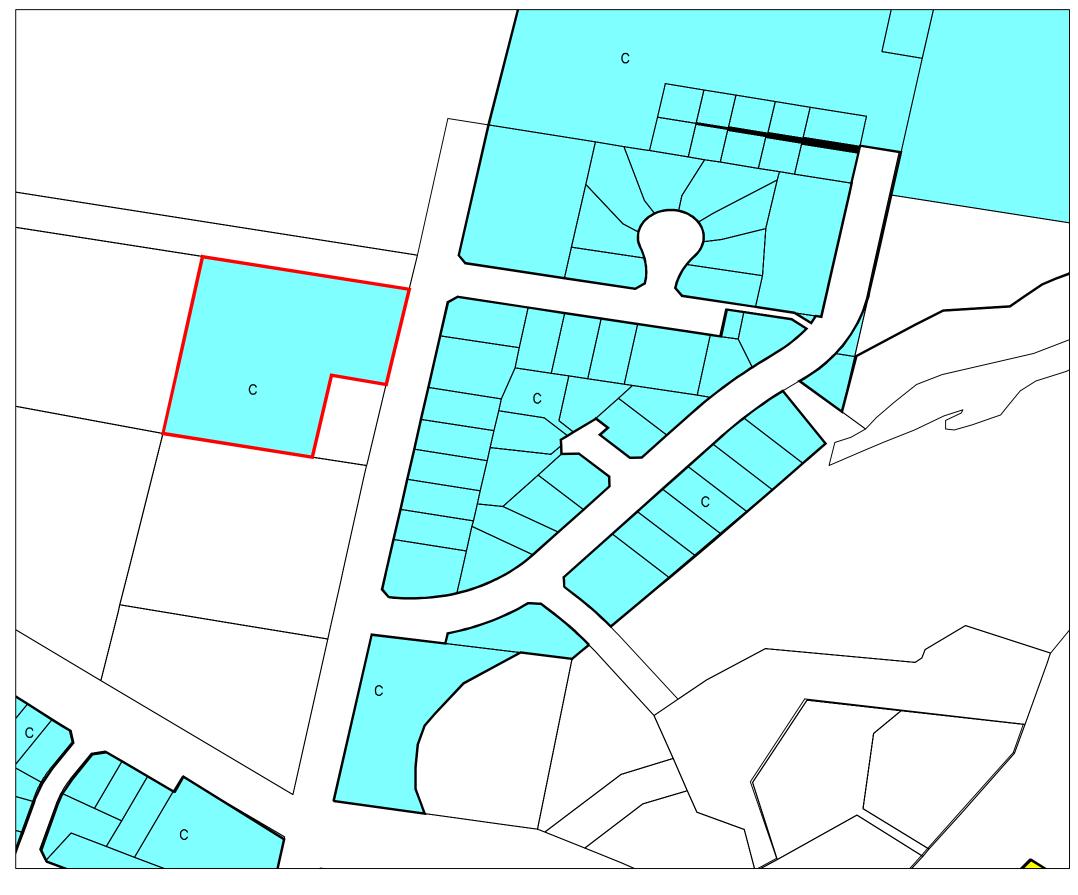

## <u>LEGEND</u>

MAXIMUM FLOOR SPACE RATIO (n:1)

**C** 0.45

**H** 0.7

L 0.9

SCALE 1:1000 @ A1 1:2000 @ A3 DATUM

AHD

WARNING NOTE: THE INFORMATION SHOWN ON THIS PLAN (OR THE DATA TRANSMITTED HEREWITH) IS CORRECT AS AT 1/11/17 AND HAS BEEN PREPARED IN ACCORDANCE WITH THE REQUIREMENTS OF SAM AL—SAID

| PROPOSED FLOOR SPACE RATIOS  |                  |          |    |
|------------------------------|------------------|----------|----|
| PROPOSED KIAMA LEP AMENDMENT | 1 A1             | 1        |    |
| LOT 3 DP 1018217             | SHEET<br>REF. No | <u> </u> | OF |
| DIDO STREET, KIAMA           |                  | 1034     | 10 |
| FOR: SAM AL-SAID             | 1                |          |    |